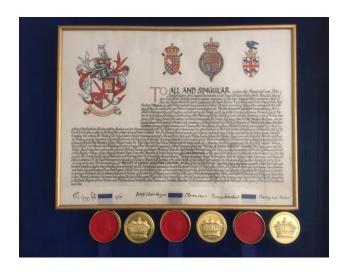

The Company received its Royal Charter in 1957 and the current Master's year therefore sits across the 60th Anniversary of the grant of the Charter.

To recognise this, Liverymen and Freemen are invited to attend a talk by Keith Lawrey (a legal expert from the Foundation for Science & Technology who has advised a number of organisations on how to apply for a Royal Charter) with a reception in the Members Dining Room at the West Wing of the Guildhall from 6.30 pm on Wednesday, 30 May 2018. The title of the talk is:

"Incorporation by Royal Charter - A Centuries Old Success Story embraced by the Solicitors Company in 1957"

There will be drinks and a light standing supper alongside the lecture with tickets available at a cost of £40 per person.